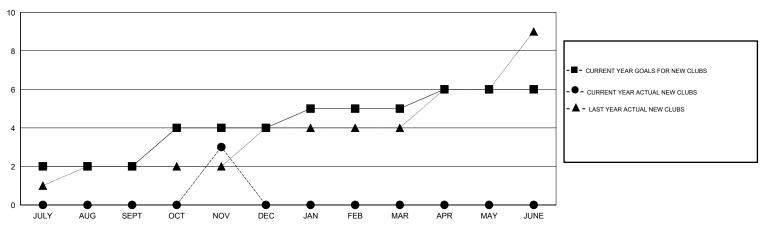

## **LOCATION KENYA AFRICA**

GMT CA 6-Afi

|               |                  | Clubs             |                  |                  | Members               |                    |                                     |                    |                  |  |
|---------------|------------------|-------------------|------------------|------------------|-----------------------|--------------------|-------------------------------------|--------------------|------------------|--|
|               | RESUI            | LTS FOR 2016-2017 |                  |                  | RESULTS FOR 2016-2017 |                    |                                     |                    |                  |  |
| QUARTER       | NEW CLUB<br>GOAL | NEW CLUBS         | DROPPED<br>CLUBS | NET<br>GAIN/LOSS | QUARTER               | NEW MEMBER<br>GOAL | CHARTER AND<br>NEW MEMBERS<br>ADDED | DROPPED<br>MEMBERS | NET<br>GAIN/LOSS |  |
| JULY/AUG/SEPT | 2                | 0                 | 1                | -1               | JULY/AUG/SEPT         | 24                 | 26                                  | 41                 | -15              |  |
| OCT/NOV/DEC   | 2                | 3                 | 0                | 3                | OCT/NOV/DEC           | 39                 | 121                                 | 29                 | 92               |  |
| JAN/FEB/MAR   | 1                | 0                 | 0                | 0                | JAN/FEB/MAR           | 18                 | 0                                   | 0                  | 0                |  |
| APR/MAY/JUNE  | 1                | 0                 | 0                | 0                | APR/MAY/JUNE          | 7                  | 0                                   | 0                  | 0                |  |

#### GOALS AND ACTUAL NEW CLUBS CUMULATIVE