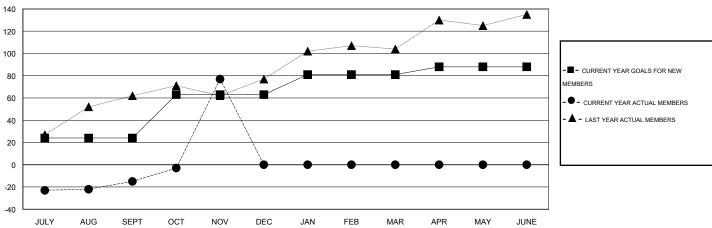

## **LOCATION KENYA AFRICA**

GMT CA 6-Afi

|               |                  | Clubs             |                  |                  | Members               |                    |                                     |                    |                  |  |
|---------------|------------------|-------------------|------------------|------------------|-----------------------|--------------------|-------------------------------------|--------------------|------------------|--|
|               | RESUI            | LTS FOR 2016-2017 |                  |                  | RESULTS FOR 2016-2017 |                    |                                     |                    |                  |  |
| QUARTER       | NEW CLUB<br>GOAL | NEW CLUBS         | DROPPED<br>CLUBS | NET<br>GAIN/LOSS | QUARTER               | NEW MEMBER<br>GOAL | CHARTER AND<br>NEW MEMBERS<br>ADDED | DROPPED<br>MEMBERS | NET<br>GAIN/LOSS |  |
| JULY/AUG/SEPT | 2                | 0                 | 1                | -1               | JULY/AUG/SEPT         | 24                 | 26                                  | 41                 | -15              |  |
| OCT/NOV/DEC   | 2                | 3                 | 0                | 3                | OCT/NOV/DEC           | 39                 | 121                                 | 29                 | 92               |  |
| JAN/FEB/MAR   | 1                | 0                 | 0                | 0                | JAN/FEB/MAR           | 18                 | 0                                   | 0                  | 0                |  |
| APR/MAY/JUNE  | 1                | 0                 | 0                | 0                | APR/MAY/JUNE          | 7                  | 0                                   | 0                  | 0                |  |

#### GOALS AND ACTUAL MEMBERS CUMULATIVE

| DROPPED CLUBS: 1        |         | 23 CLUBS OF 73 ADDED 1 OR MORE<br>NEW MEMBERS | GENDER DISTRIBUTION  MALE 1,110 (65.10%) |              |     |
|-------------------------|---------|-----------------------------------------------|------------------------------------------|--------------|-----|
| DROPPED MEMBERS         |         |                                               | FEMALE                                   | 595 (34.90%) |     |
| DECEASED CLUB CANCELLED | 1<br>21 | CLICK HERE FOR HEALTH ASSESSMENT DATA         | FAMILY UNIT MEMBERS                      |              | 319 |
| OTHER                   | 48      |                                               | HEAD OF HOUSEHOLD                        | 146          |     |
| TOTAL                   | 70      |                                               | NON-HEAD OF HOUSEHOLD                    |              |     |